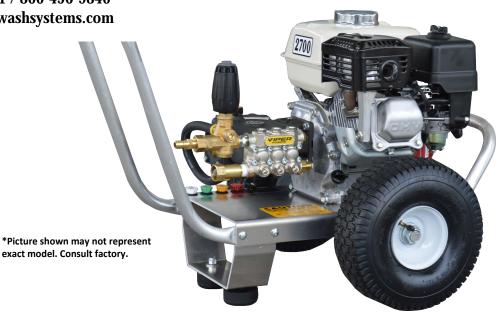

# E3032HV **3 GPM@3200 PSI**

## **HONDA** GX270 Engine

#### Standard Features

- Revolutionary aircraft grade aluminum frame with dual handles (no welds to fail)
- Lifetime frame warranty
- ♦ 50 mesh inlet filter
- Adjustable pressure unloader
- Low oil shutdown
- ◆ Pneumatic tires
- Dual padded shock absorbing feet
- ♦ 3/4" cold-rolled steel threaded axle
- ◆ Commercial/Industrial grade engines
- Thermo-sensor ( prevents overheating in bypass mode)